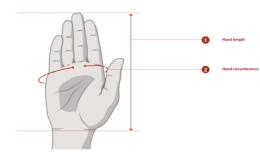

1 Hand Length: With your hand open, measure from the tip of your middle finger, down to the crease at the base of your palm.

2 Hand Circumference: With your hand open, measure around the circumference of your hand, at the base of your knuckles.